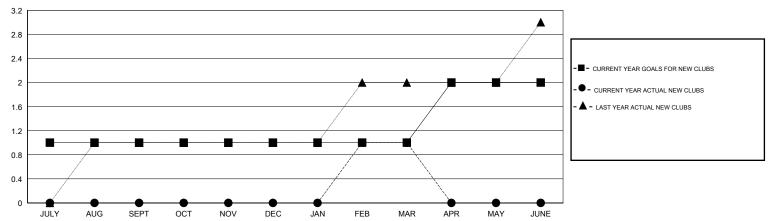

ults as of: 3/31/2017

# GMT: DATUK NAGARATNAM

## **LOCATION PHILIPPINES**

**GMT CA** 

| Clubs  RESULTS FOR 2016-2017 |   |   |   | Members  RESULTS FOR 2016-2017 |     |     |    |
|------------------------------|---|---|---|--------------------------------|-----|-----|----|
|                              |   |   |   |                                |     |     |    |
| JULY/AUG/SEPT                | 1 | 0 | 0 | JULY/AUG/SEPT                  | 96  | 66  | 14 |
| OCT/NOV/DEC                  | 0 | 0 | 1 | OCT/NOV/DEC                    | -20 | 155 | 67 |
| JAN/FEB/MAR                  | 0 | 1 | 0 | JAN/FEB/MAR                    | 70  | 146 | 27 |
| APR/MAY/JUNE                 | 1 | 0 | 0 | APR/MAY/JUNE                   | 6   | 0   | 0  |

#### GOALS AND ACTUAL NEW CLUBS CUMULATIVE



### GOALS AND ACTUAL MEMBERS CUMULATIVE



| DROPPED CLUBS: 1 |     |
|------------------|-----|
| DROPPED MEMBERS  |     |
| DECEASED         | 4   |
| CLUB CANCELLED   | 21  |
| OTHER            | 83  |
| TOTAL            | 108 |

| 29 CLUBS OF 49 ADDED 1 OR MORE | GENDER DIS | TRIBUTION |
|--------------------------------|------------|-----------|
| NEW MEMBERS                    | MALE       | 977       |

FEMALE

888 (47.61%)

977 (52.39%)

TOTAL FAMILY UNIT MEMBERS 907

FAMILY MEMBERS PAYING HALF 532

DUES

CLICK HERE FOR CUMULATIVE

MEMBERSHIP DATA