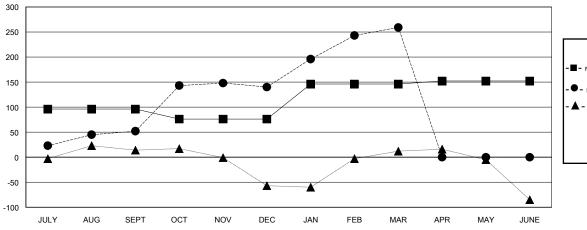

### GOALS AND ACTUAL MEMBERS CUMULATIVE

| DROPPED CLUBS: 1 |     |
|------------------|-----|
| DROPPED MEMBERS  |     |
| DECEASED         | 4   |
| CLUB CANCELLED   | 21  |
| OTHER            | 83  |
| TOTAL            | 108 |